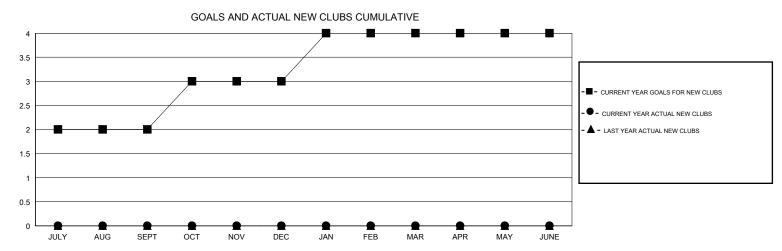

## MONTHLY MEMBERSHIP PROGRESS REPORT

District 306 B2

GMT: LOCATION REP OF SRI LANKA GMT CA

| DROPPED CLUBS: 3  DROPPED MEMBERS |     | 38 CLUBS OF 106 ADDED 1 OR MORE NEW MEMBERS | GENDER DISTI<br>MALE<br>FEMALE  | RIBUTION<br>2,067 (74.01%)<br>726 (25.99%) |       |
|-----------------------------------|-----|---------------------------------------------|---------------------------------|--------------------------------------------|-------|
| DECEASED                          | 5   | CLICK HERE FOR CUMULATIVE  MEMBERSHIP DATA  | TOTAL FAMILY UNIT MEMBERS       |                                            | 1,045 |
| CLUB CANCELLED                    | 59  |                                             | FAMILY MEMBERS PAYING HALF DUES |                                            | 554   |
| OTHER                             | 169 |                                             |                                 |                                            | 554   |
| TOTAL                             | 233 |                                             |                                 |                                            |       |