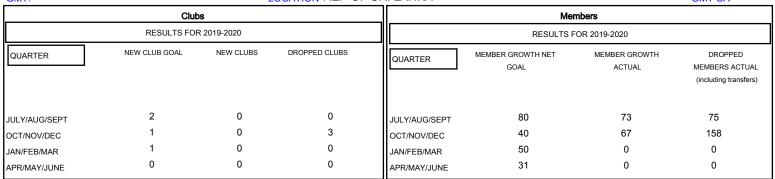

## MONTHLY MEMBERSHIP PROGRESS REPORT

District 306 B2

GMT: LOCATION REP OF SRI LANKA GMT CA

| DROPPED CLUBS: 3  DROPPED MEMBERS |     | 38 CLUBS OF 106 ADDED 1 OR MORE NEW MEMBERS | GENDER DISTI<br>MALE<br>FEMALE  | RIBUTION<br>2,067 (74.01%)<br>726 (25.99%) |       |
|-----------------------------------|-----|---------------------------------------------|---------------------------------|--------------------------------------------|-------|
| DECEASED                          | 5   | CLICK HERE FOR CUMULATIVE  MEMBERSHIP DATA  | TOTAL FAMILY UNIT MEMBERS       |                                            | 1,045 |
| CLUB CANCELLED                    | 59  |                                             | FAMILY MEMBERS PAYING HALF DUES |                                            | 554   |
| OTHER                             | 169 |                                             |                                 |                                            | 554   |
| TOTAL                             | 233 |                                             |                                 |                                            |       |