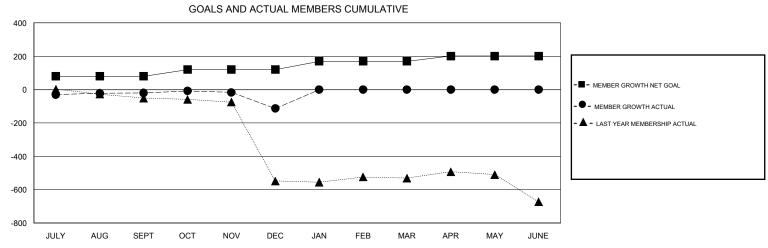

## MONTHLY MEMBERSHIP PROGRESS REPORT

District 306 B2

GMT: LOCATION REP OF SRI LANKA GMT CA

| DROPPED CLUBS: 3  DROPPED MEMBERS |     | 38 CLUBS OF 106 ADDED 1 OR MORE NEW MEMBERS | GENDER DISTI<br>MALE<br>FEMALE  | RIBUTION<br>2,067 (74.01%)<br>726 (25.99%) |       |
|-----------------------------------|-----|---------------------------------------------|---------------------------------|--------------------------------------------|-------|
| DECEASED                          | 5   | CLICK HERE FOR CUMULATIVE  MEMBERSHIP DATA  | TOTAL FAMILY UNIT MEMBERS       |                                            | 1,045 |
| CLUB CANCELLED                    | 59  |                                             | FAMILY MEMBERS PAYING HALF DUES |                                            | 554   |
| OTHER                             | 169 |                                             |                                 |                                            | 554   |
| TOTAL                             | 233 |                                             |                                 |                                            |       |